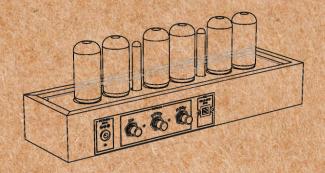

# GRA & AFCH



# Divergence Meter NIXIE CLOCK

OPERATING INSTRUCTION

2036

Release 1.0

#### **GENERAL GUIDE**

 Press "Mode" to change from mode to mode. Each mode is explained in detail on the following pages.

#### TIMEKEEPING MODE

#### To set the digital time

- Hold down "Mode" while in the Timekeeping Mode until the hours digits start to flash. The hours flash because they are selected.
- 2. Press "Mode" to change the selection in the following sequence:



- Once you reach the Timekeeping display, you have to hold down "Mode" again to display flashing hours.
- While the digits are selected (flashing), hold down "Mode" to return in Timekeeping Mode without saving.
- 3. While any digits are selected, press "Up" to increase the number, or "Down" to

decrease the number. Holding down "Up" or "Down