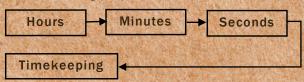

#### To set the digital time

- Hold down "Mode" while in the Timekeeping Mode until the hours digits start to flash. The hours flash because they are selected.
- 2. Press "Mode" to change the selection in the following sequence:

- Once you reach the Timekeeping display, you have to hold down "Mode" again to display flashing hours.
- While the digits are selected (flashing), hold down "Mode" to return in Timekeeping Mode without saving.
- 3. While any digits are selected, press "Up" to increase the number, or "Down" to

decrease the number. Holding down "Up" or "Down" changes the current selection at high speed.

- 4. After you set the time, press "Mode" to select the Timekeeping Mode.
- If you do not operate any button for a few minutes while selection is flashing, the flashing stops and the clock goes back to the Timekeeping Mode automatically.